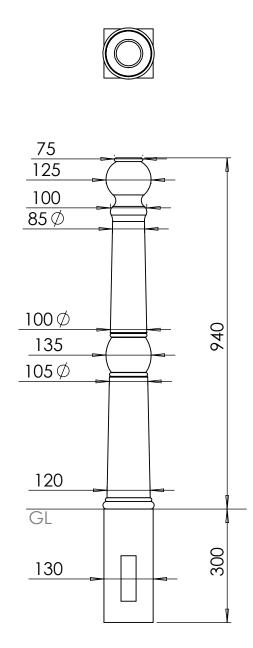

## Cast Iron Bollards | ASF 107

| Material:              | 100% recycled, engineering grade 250 cast iron or any grade of ductile cast iron                                               |
|------------------------|--------------------------------------------------------------------------------------------------------------------------------|
| Standard Finish:       | Zinc rich primer and metal shield top coat                                                                                     |
| Optional Finish:       | Bollards are available polyester powder coated. Embellishments, rings and features can be hand painted in a contrasting colour |
| Adaptations:           | Bollards supplied root fixed as standard, but can also be supplied removable or as fold down ASF 650 trough bollards           |
| Reflective Bands:      | Reflective bands can be applied in white, red or yellow                                                                        |
| Ram Raid Options:      | Internal thick walled steel sleeves can be used to provide additional ram raid resistance                                      |
| Logos / Coats of Arms: | Logos, embelms, coats of Arms etc. can be cast onto the side of the bollards on request                                        |
|                        |                                                                                                                                |
|                        |                                                                                                                                |